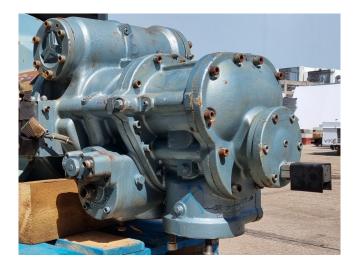

### Grasso ER-E36S-28

#### Used Grasso ER-E36S-28

Used Grasso ER-E36S-28 screw compressor on Freon / NH3. Complete with a Leroy Somer PLS250SP-T electric motor - 60 Hz - 103 kW - 3555 RPM. \*Why choose for HOSBV? Were not only the largest used refrigeration specialist in Europe, but also, we deliver all equipment including an extensive test, warranty and an industrial cleaning. \*Optionally we can also perform a new paint job and arrange the logistics.