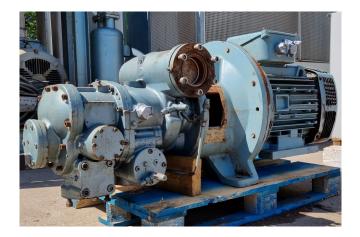

#### Used Grasso ER-E36S-28

Used Grasso ER-E36S-28 screw compressor on Freon / NH3. Complete with a Leroy Somer PLS250SP-T electric motor - 60 Hz - 103 kW - 3555 RPM. \*Why choose for HOSBV? Were not only the largest used refrigeration specialist in Europe, but also, we deliver all equipment including an extensive test, warranty and an industrial cleaning. \*Optionally we can also perform a new paint job and arrange the logistics.