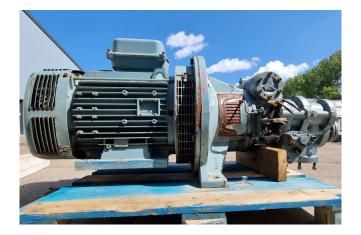

### Grasso ER-E36S-28

#### Used Grasso ER-E36S-28

Used Grasso ER-E36S-28 screw compressor on Freon / NH3. Complete with a Leroy Somer PLS250SP-T electric motor - 60 Hz - 103 kW - 3555 RPM. \*Why choose for HOSBV? Were not only the largest used refrigeration specialist in Europe, but also, we deliver all equipment including an extensive test, warranty and an industrial cleaning. \*Optionally we can also perform a new paint job and arrange the logistics.