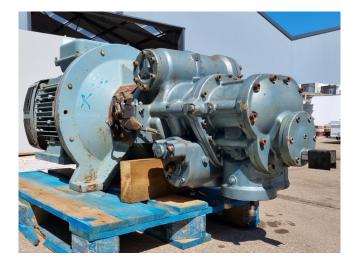

### Grasso ER-E36S-28

### **Specifications**

| Marque              | Grasso                  |
|---------------------|-------------------------|
| Le type             | ER-E36S-28              |
| Réfrigérant         | Freon                   |
| kW at -20ºC/+40ºC   | 132,0*                  |
| Électromoteur Specs | 60 Hz - 103 kW - 3555   |
|                     | RPM                     |
| m3 / h              | 655,2                   |
| Remarques           | Y.o.b. 2008             |
| Remarques           | *Capacity based at      |
|                     | R404a and the following |
|                     | temperatures            |
|                     | (-25ºC/+40ºC)           |
| Tailles             | 1840x720x790 mm         |
|                     | (LxWxH)                 |
| Stock               | 2                       |
|                     |                         |

#### Used Grasso ER-E36S-28

Used Grasso ER-E36S-28 screw compressor on Freon / NH3. Complete with a Leroy Somer PLS250SP-T electric motor - 60 Hz - 103 kW - 3555 RPM. \*Why choose for HOSBV? Were not only the largest used refrigeration specialist in Europe, but also, we deliver all equipment including an extensive test, warranty and an industrial cleaning. \*Optionally we can also perform a new paint job and arrange the logistics.