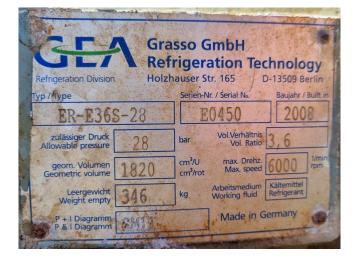

### **Specifications**

| Marque              | Grasso                  |
|---------------------|-------------------------|
| Le type             | ER-E36S-28              |
| Réfrigérant         | Freon                   |
| kW at -20ºC/+40ºC   | 132,0*                  |
| Électromoteur Specs | 60 Hz - 103 kW - 3555   |
|                     | RPM                     |
| m3 / h              | 655,2                   |
| Remarques           | Y.o.b. 2008             |
| Remarques           | *Capacity based at      |
|                     | R404a and the following |
|                     | temperatures            |
|                     | (-25ºC/+40ºC)           |
| Tailles             | 1840x720x790 mm         |
|                     | (LxWxH)                 |
| Stock               | 2                       |
|                     |                         |

#### Used Grasso ER-E36S-28

Used Grasso ER-E36S-28 screw compressor on Freon / NH3. Complete with a Leroy Somer PLS250SP-T electric motor - 60 Hz - 103 kW - 3555 RPM. \*Why choose for HOSBV? Were not only the largest used refrigeration specialist in Europe, but also, we deliver all equipment including an extensive test, warranty and an industrial cleaning. \*Optionally we can also perform a new paint job and arrange the logistics.