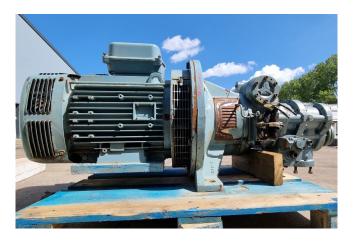

### Grasso ER-E36S-28

#### Used Grasso ER-E36S-28

Used Grasso ER-E36S-28 screw compressor on Freon / NH3. Complete with a Leroy Somer PLS250SP-T electric motor - 60 Hz - 103 kW - 3555 RPM. \*Why choose for HOSBV? Were not only the largest used refrigeration specialist in Europe, but also, we deliver all equipment including an extensive test, warranty and an industrial cleaning. \*Optionally we can also perform a new paint job and arrange the logistics.