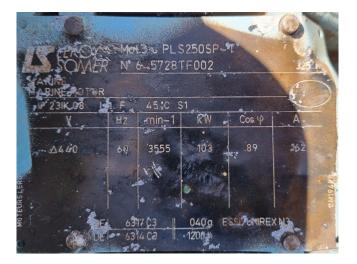

### **Specifications**

| Marque              | Grasso                  |
|---------------------|-------------------------|
| Le type             | ER-E36S-28              |
| Réfrigérant         | Freon                   |
| kW at -20ºC/+40ºC   | 132,0*                  |
| Électromoteur Specs | 60 Hz - 103 kW - 3555   |
|                     | RPM                     |
| m3 / h              | 655,2                   |
| Remarques           | Y.o.b. 2008             |
| Remarques           | *Capacity based at      |
|                     | R404a and the following |
|                     | temperatures            |
|                     | (-25ºC/+40ºC)           |
| Tailles             | 1840x720x790 mm         |
|                     | (LxWxH)                 |
| Stock               | 2                       |
|                     |                         |

#### Used Grasso ER-E36S-28

Used Grasso ER-E36S-28 screw compressor on Freon / NH3. Complete with a Leroy Somer PLS250SP-T electric motor - 60 Hz - 103 kW - 3555 RPM. \*Why choose for HOSBV? Were not only the largest used refrigeration specialist in Europe, but also, we deliver all equipment including an extensive test, warranty and an industrial cleaning. \*Optionally we can also perform a new paint job and arrange the logistics.