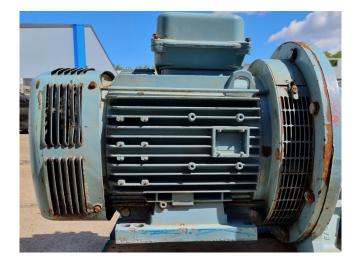

#### Used Grasso ER-E36S-28

Used Grasso ER-E36S-28 screw compressor on Freon / NH3. Complete with a Leroy Somer PLS250SP-T electric motor - 60 Hz - 103 kW - 3555 RPM. \*Why choose for HOSBV? Were not only the largest used refrigeration specialist in Europe, but also, we deliver all equipment including an extensive test, warranty and an industrial cleaning. \*Optionally we can also perform a new paint job and arrange the logistics.