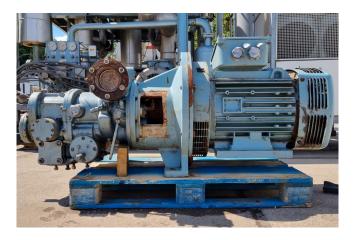

### Grasso ER-E36S-28

#### Used Grasso ER-E36S-28

Used Grasso ER-E36S-28 screw compressor on Freon / NH3. Complete with a Leroy Somer PLS250SP-T electric motor - 60 Hz - 103 kW - 3555 RPM. \*Why choose for HOSBV? Were not only the largest used refrigeration specialist in Europe, but also, we deliver all equipment including an extensive test, warranty and an industrial cleaning. \*Optionally we can also perform a new paint job and arrange the logistics.